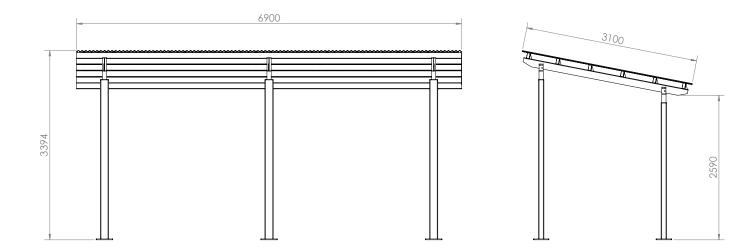

# SHELTER 6931

Designer: SPARK & Outerspace Landscape Architects

# **FIXINGS**

• 12mm fixings for 14mm diameter holes

Alternative materials and finishes available on request

All measurements are in millimetres. Drawings are not to scale

| PRODUCT CODES      | FRAME FINISH | ROOF OPTIONS                                     |
|--------------------|--------------|--------------------------------------------------|
| PKL012-HDG-GV-6931 | Galvanised   | <ul> <li>Galvanised corrugated sheet</li> </ul>  |
| PKL012-HDG-PC-6931 | Powdercoat   | <ul> <li>Colourbond® corrugated sheet</li> </ul> |