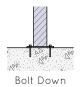

# **INSTALLATION**

# **FIXINGS**

• 12mm fixings for 14mm diameter holes

Alternative materials and finishes available on request

All measurements are in millimetres. Drawings are not to scale

| PRODUCT CODES      | FRAME FINISH | ROOF OPTIONS                                     |
|--------------------|--------------|--------------------------------------------------|
| PKL012-HDG-GV-6931 | Galvanised   | <ul> <li>Galvanised corrugated sheet</li> </ul>  |
| PKL012-HDG-PC-6931 | Powdercoat   | <ul> <li>Colourbond® corrugated sheet</li> </ul> |