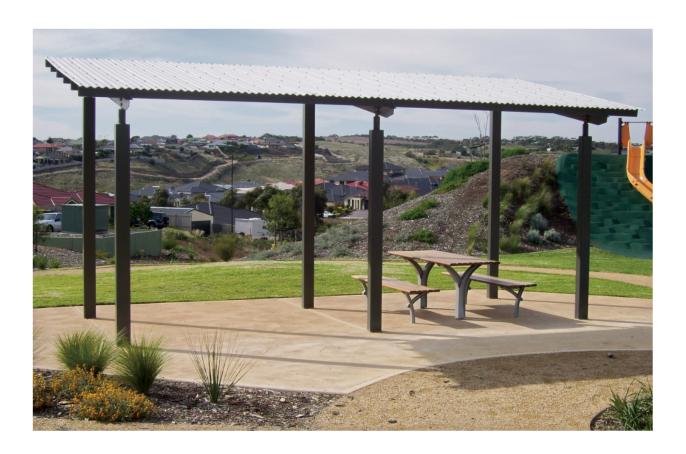

# SHELTER 6931

Designer: SPARK & Outerspace Landscape Architects



### FRAME OPTIONS

Mild steel

#### **FRAME FINISHES**

- Galvanised
- · Powdercoat

# **ROOF OPTIONS**

- · Galvanised corrugated steel
- · Colourbond® corrugated steel

# **INSTALLATION**







# **FIXINGS**

• 12mm fixings for 14mm diameter holes

Alternative materials and finishes available on request



All measurements are in millimetres. Drawings are not to scale

| PRODUCT CODES      | FRAME FINISH | ROOF OPTIONS                                     |
|--------------------|--------------|--------------------------------------------------|
| PKL012-HDG-GV-6931 | Galvanised   | <ul> <li>Galvanised corrugated sheet</li> </ul>  |
| PKL012-HDG-PC-6931 | Powdercoat   | <ul> <li>Colourbond® corrugated sheet</li> </ul> |