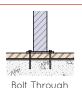

# **INSTALLATION**

# **FIXINGS**

• 12mm fixings for 14mm diameter holes

Alternative materials and finishes available on request

All measurements are in millimetres. Drawings are not to scale

| PRODUCT CODES      | FRAME FINISH | ROOF OPTIONS                                     |
|--------------------|--------------|--------------------------------------------------|
| PKL012-HDG-GV-6931 | Galvanised   | <ul> <li>Galvanised corrugated sheet</li> </ul>  |
| PKL012-HDG-PC-6931 | Powdercoat   | <ul> <li>Colourbond® corrugated sheet</li> </ul> |