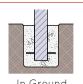

# **INSTALLATION**

# **FIXINGS**

• 12mm fixings for 14mm diameter holes

Alternative materials and finishes available on request

All measurements are in millimetres. Drawings are not to scale

| PRODUCT CODES      | FRAME FINISH | ROOF OPTIONS                                     |
|--------------------|--------------|--------------------------------------------------|
| PKL012-HDG-GV-6931 | Galvanised   | <ul> <li>Galvanised corrugated sheet</li> </ul>  |
| PKL012-HDG-PC-6931 | Powdercoat   | <ul> <li>Colourbond® corrugated sheet</li> </ul> |